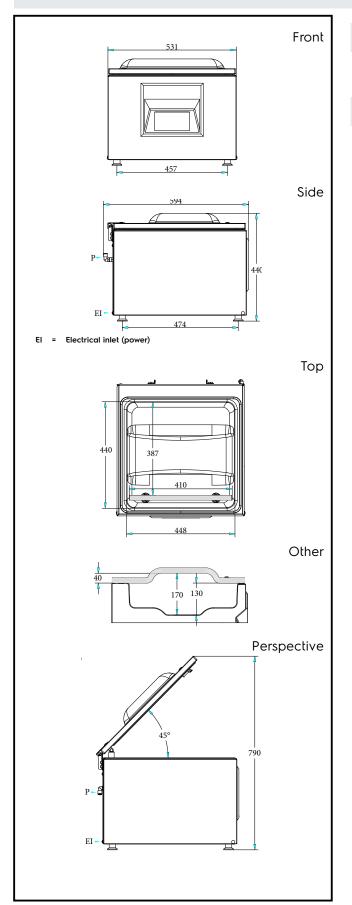

### **Key Information:**

Filling board nr: 3 2 Gas nozzles: External dimensions, Width: 531 mm External dimensions, Depth: 594 mm External dimensions, Height: 440 mm Net weight (kg): 62 Well Capacity: 25.2 lt Pump: 20 m<sup>3</sup>/h Front Sealing bar position: Sealing bar length: 410 mm

Max chamber (chamber + cover) dimensions:

440 x 448 x 170 mm

Chamber working

**dimensions:** 387 x 448 x 130 mm