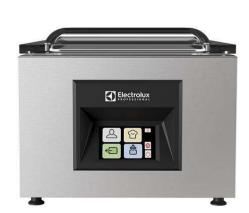

# Vacuum Packers Vacuum packer 20m3/h table top (UK plug)

| ITEM #  |  |  |
|---------|--|--|
| MODEL # |  |  |
| NAME #  |  |  |
| SIS #   |  |  |
| 313 #   |  |  |
| AIA #   |  |  |

602215 (EVP20T)

\* NOT TRANSLATED \*

#### **Main Features**

- Table-top vacuum packer with oil lubricated vacuum pump.
- Vacuum level control through high-precision, absolute-type vacuum sensor, which does not require calibration.
- Pressure chamber made of constant thickness, hydroformed, stainless steel with rounded corners for easy cleaning.
- Sturdy, transparent PMMA (plexiglass) lid with rounded edges; opens automatically at the end of the cycle.
- User friendly interface thanks to a 5" touch screen control panel, made of tempered glass, resistant to liquids, humidity, dirt and dust.
- 5 display languages: EN, FR, IT, DE, ES.
- 10 editable user programs (vacuum, extra vacuum, sealing time, gas percentage).
- 4 preset (Gourmet) cycles for food processing.
- 3 preset cycles (Gasplus) with inert gas injection (for delicate/soft foods).
- 4 vacuum cycles for jars/containers.
- 2 preset cycles for preservation and sous vide cooking.
- 1 programmable deaeration program on eight vacuum phases and eight pause phases (Degas).
- Softair slow air return at the end of the cycle, more gentle on food (avoids deformation).
- Adjustable sealing time 0.1 to 6 seconds.
- Specific pump oil cleaning cycle (H2Out).
- Automatic warnings if food needs cooling down (hot), failure in the packing process, gas missing, oil change.
- Pre-arranged for external vacuum packing in containers by connecting a specific pipe to the air extraction nozzle (available as spare part).
- 3 PE filling plates included.
- Sealing bar 410 mm, easily removable for cleaning.
- Unit pre-arranged to be connected to an inert gas system.

### Construction

- Entirely constructed in 304 AISI stainless steel.
- Easy access for service through hinged opening of the body.

APPROVAL: